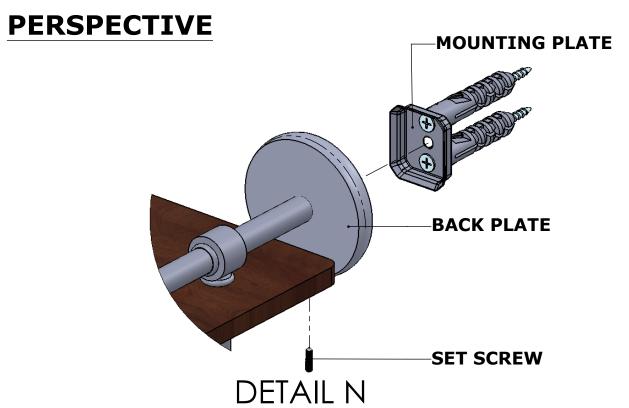

# **INSTALLATION INSTRUCTIONS**

Step 2: Attach Bracket to Mounting Plate.

Place bracket on mounting plate and secure by tightening set screw as shown below.