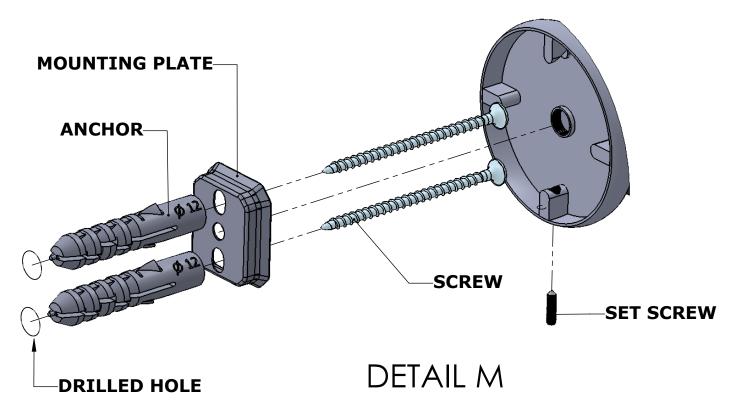

#### Step 1: Drill holes in Wall for screw anchors and attach Mounting Plate to Wall

Determine your desired location for installation and make a mark for the location of the mounting plate. Remove mounting plate from backplate by loosening set screw in backplate as pictured below. Place center hole of mounting plate over mark made above. Make 2 marks where mounting screws will be placed as shown below. Drill hole at each of the marks. (You may substitute other style mounting anchors or screws if desired). Place anchors into the holes made. Place mounting plate over holes and secure to mounting surface using screws as shown below.