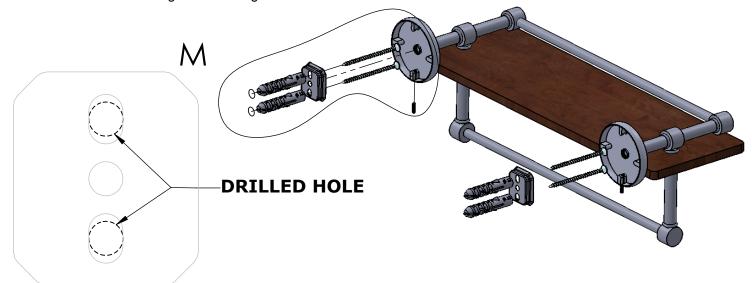

#### Step 1: Drill holes in Wall for screw anchors and attach Mounting Plate to Wall

Determine your desired location for installation and make a mark for the location of the mounting plate. Remove mounting plate from backplate by loosening set screw in backplate as pictured below. Place center hole of mounting plate over mark made above. Make 2 marks where mounting screws will be placed as shown below. Drill hole at each of the marks. (You may substitute other style mounting anchors or screws if desired). Place anchors into the holes made. Place mounting plate over holes and secure to mounting surface using screws as shown below.