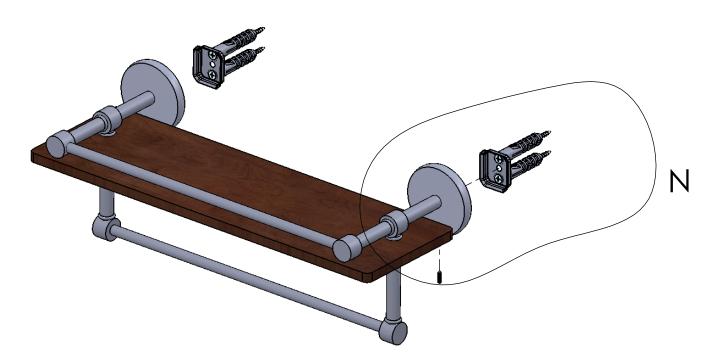

# **INSTALLATION INSTRUCTIONS**

Step 2: Attach Bracket to Mounting Plate.

Place bracket on mounting plate and secure by tightening set screw as shown below.